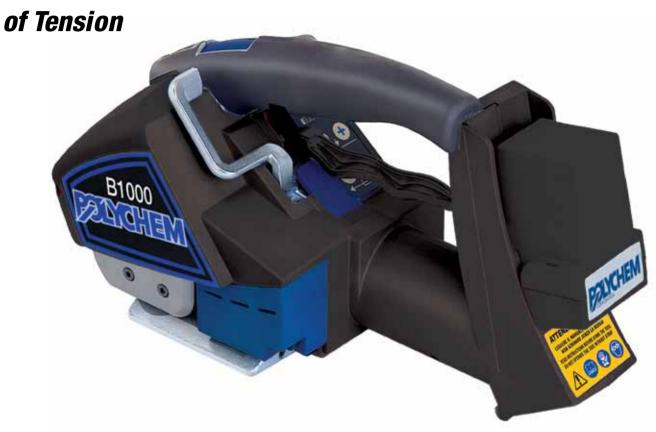

# BATTERY POWERED PLASTIC STRAPPING TOOL

**PULLS UP TO** 

**1125** lbs

- Portable, Easy to Use
- High Tension, One Hand Operation
- Lithium Polymer Quick Charge Battery
- Strap Sizes 5/8 3/4 inch; .031-.050

# **B1000** Battery Powered Friction Weld Tool

The B1000 can pull up to 1125lbs of tension and operate with both polypropylene and polyester plastic strapping, 5/8" to 3/4" wide, .031-.050" thick. No special change parts are

required to adjust for strap width or thickness. The 14.8V Lithium Polymer (LiPo) battery weighs less and is more efficient in power output compared to Nickle-Cadmium and Lithium Ion batteries of higher voltage. Plus it can be fully re-charged at ANYTIME without memory loss.

## **Specifications**

14.8V, 3Ah, Li-Po **Battery: Tool Weight:** 8.4 pounds **Maximum Tension:** 1125 pounds

Seal: Friction-weld, 80% plus of the break strength of the parent strap depending on quality.

**Tool Length:** 12.4 inches **Tool Width:** 5.5 inches **Tool Height:** 7.2 inches **Strap Width:** 5/8 and 3/4 inch **Strap Thickness:** .031 - .050