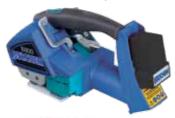

# BATTERY POWERED PLASTIC STRAPPING TOOL

**PULLS UP TO** 

**1125** lbs

- Portable, Easy to Use
- High Tension, One Hand Operation
- Lithium Polymer Quick Charge Battery
- Strap Sizes 5/8 3/4 inch; .031-.050

# **B1000** Battery Powered Friction Weld Tool

The B1000 can pull up to 1125lbs of tension and operate with both polypropylene and polyester plastic strapping, 5/8" to 3/4" wide, .031-.050" thick. No special change parts are

required to adjust for strap width or thickness. The 14.8V Lithium Polymer (LiPo) battery weighs less and is more efficient in power output compared to Nickle-Cadmium and Lithium Ion batteries of higher voltage. Plus it can be fully re-charged at ANYTIME without memory loss.

## **Specifications**

14.8V, 3Ah, Li-Po **Battery: Tool Weight:** 8.4 pounds **Maximum Tension:** 1125 pounds

Seal: Friction-weld, 80% plus of the break strength of the parent strap depending on quality.

**Tool Length:** 12.4 inches **Tool Width:** 5.5 inches **Tool Height:** 7.2 inches **Strap Width:** 5/8 and 3/4 inch **Strap Thickness:** .031 - .050