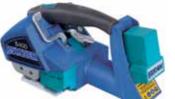

(Also available in the B series)

### **B800**

Max. Tension Force: 800 lbs.

Weight: 8.4 lbs

Dimensions: 11.4"L x 5.5"W x6.5"H

Strap: 5/8" - 3/4", .025-.050

#### **B400**

Max. Tension Force: 450 lbs.

Weight: 7.9 lbs

Dimensions: 11.4"L x 5.5"W x6.5"H

Strap: 3/8" - 5/8", .019-.041