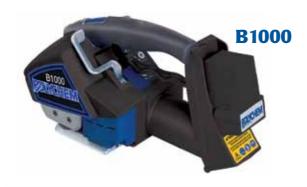

# **B1000** Battery Powered Friction Weld Tool

The B1000 can pull up to 1125lbs of tension and operate with both polypropylene and polyester plastic strapping, 5/8" to 3/4" wide, .031-.050" thick. No special change parts are

## **Specifications**

14.8V, 3Ah, Li-Po **Battery: Tool Weight:** 8.4 pounds **Maximum Tension:** 1125 pounds

Seal: Friction-weld, 80% plus of the break strength of the parent strap depending on quality.

**Tool Length:** 12.4 inches **Tool Width:** 5.5 inches **Tool Height:** 7.2 inches **Strap Width:** 5/8 and 3/4 inch **Strap Thickness:** .031 - .050