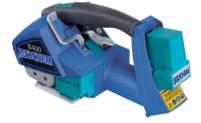

#### **B400** BATTERY POWERED FRICTION WELD TOOL

#### **SPECIFICATIONS**

| Length:             | 11.4"             | Tensioning Speed: | 9 m/min                    |
|---------------------|-------------------|-------------------|----------------------------|
| Width:              | 5.5"              | Sealing:          | Vibration                  |
| Total Height:       | 6.5"              | Joint Strength:   | 80% of Breaking            |
| Weight:             | 7.9 lbs.          | Strap Size:       | 3/8", 7/16", 1/2", 5/8"    |
| Battery:            | 14.8V-2 A/H LI-PO |                   | polypropylene or polyester |
| Max. Tension Force: | 450 lbs.          | Thickness:        | .019"041"                  |