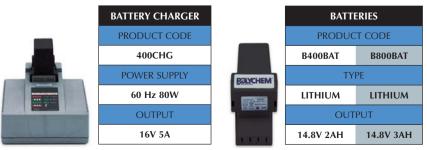

#### BATTERY OPERATED TOOL POWER SUPPLIES

Charge time is just 20 minutes & the battery provides for approximately 200 cycles & a life of up to 2,000 charges.