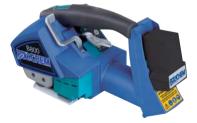

## **B800** BATTERY POWERED FRICTION WELD TOOL

## **SPECIFICATIONS**

| Length:<br>Width:<br>Total Height:<br>Weight:<br>Battery: | 11.4"<br>5.5"<br>6.5"<br>8.4 lbs.<br>14.8V-3 A/H LI-PO | Sealing:<br>Joint Strength:<br>Strap Size:<br>Thickness: | Vibration<br>80% of Breaking<br>5/8" - 3/4" polypropylene<br>or polyester<br>5/8", .025"041"<br>2/4", 025"050" |
|-----------------------------------------------------------|--------------------------------------------------------|----------------------------------------------------------|----------------------------------------------------------------------------------------------------------------|
| <i>Battery:</i><br><i>Max. Tension Force:</i>             |                                                        | Thickness:                                               | 3/4", .025"050"                                                                                                |
| Tensioning Speed:                                         | 9 m/min                                                |                                                          |                                                                                                                |