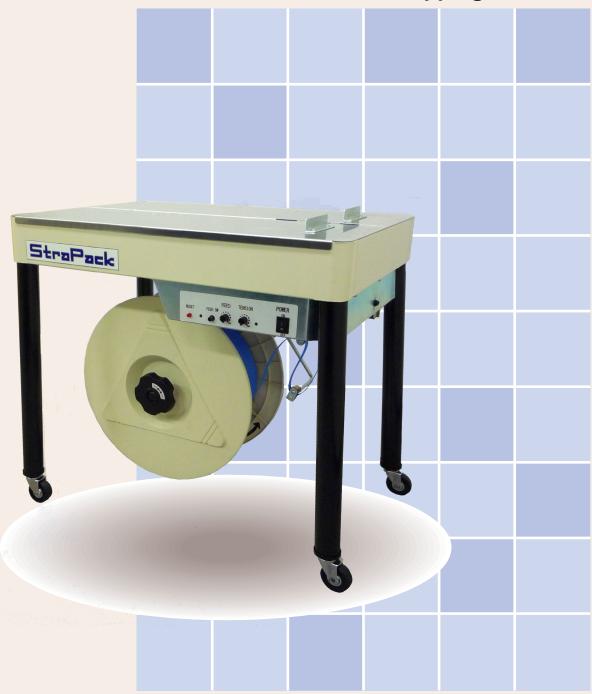

## Order from Allstrap 866-779-2673

■The I-10 runs strap from 5 millimeters to 15.5 millimeters (5/8 inches) without additional parts.

Seal time extension (maximum one-half second) is equipped for use of heavy strap.

■ The machine is ready to operate in only 45 seconds.

■ The I-10 has hardly any moving parts, which makes it easy to maintain and keeps the operation cost low.

■ Stabilized tensioning, controlled electronically with a microprocessor, can easily be adjusted from 2 kilogram-force (4.4 pounds) to 40 kilogram-force (88 pounds) with a single dial.