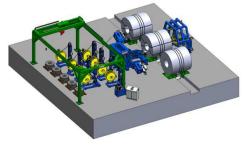

#### AUTOMATIC STRAPPING MACHINE WITH LATERAL MOVEMENT FOR THE CIRCUMFERENTIAL (OD) STRAPPING OF COILS ON THE UNCOILER