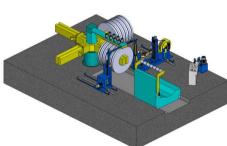

#### AUTOMATIC STRAPPING MACHINE WITH LATERAL MOVEMENT FOR THE CIRCUMFERENTIAL (OD) STRAPPING OF COILS ON THE UNCOILER