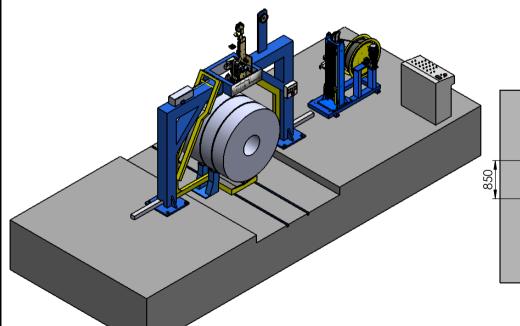

### AUTOMATIC STRAPPING MACHINE WITH LATERAL MOVEMENT FOR THE CIRCUMFERENTIAL (OD) STRAPPING OF HOT AND COLD ROLLED COILS WITH THE COIL EYE PERPENDICULAR TO THE LINE DIRECTION

| ТҮРЕ                                          | KG   |
|-----------------------------------------------|------|
| STEEL STRAPPING MACHINE FOR HOT ROLLED COILS  | 4400 |
| STEEL STRAPPING MACHINE FOR COLD ROLLED COILS | 3800 |
| PET STRAPPING MACHINE                         | 3400 |