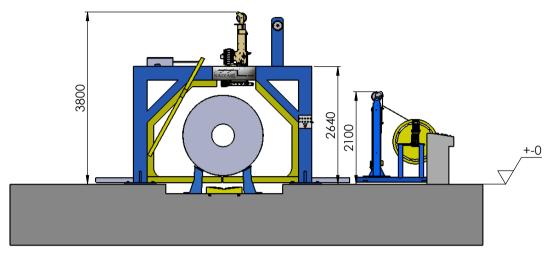

### AUTOMATIC STRAPPING MACHINE WITH LATERAL MOVEMENT FOR THE CIRCUMFERENTIAL (OD) STRAPPING OF HOT AND COLD ROLLED COILS WITH THE COIL EYE PERPENDICULAR TO THE LINE DIRECTION

| ТҮРЕ                                          | KG   |
|-----------------------------------------------|------|
| STEEL STRAPPING MACHINE FOR HOT ROLLED COILS  | 4400 |
| STEEL STRAPPING MACHINE FOR COLD ROLLED COILS | 3800 |
| PET STRAPPING MACHINE                         | 3400 |