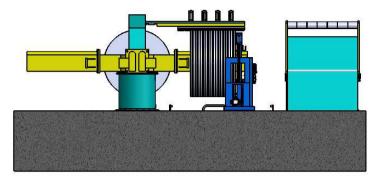

### AUTOMATIC STRAPPING MACHINE WITH LATERAL MOVEMENT FOR THE CIRCUMFERENTIAL (OD) STRAPPING OF HOT AND COILD ROLLED COILS WITH THE COIL EYE PARALLEL TO THE LINE DIRECTION

| TYPE                                          | KG   |
|-----------------------------------------------|------|
| STEEL STRAPPING MACHINE FOR HOT ROLLED COILS  | 3100 |
| STEEL STRAPPING MACHINE FOR COLD ROLLED COILS | 2500 |
| PET STRAPPING MACHINE                         | 2100 |
|                                               |      |