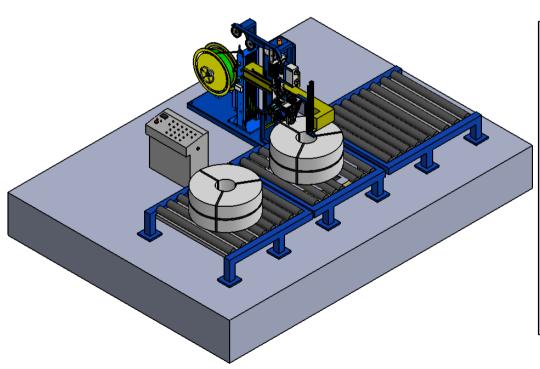

#### AUTOMATIC STRAPPING MACHINE WITH LATERAL MOVEMENT FOR THE CIRCUMFERENTIAL (OD) STRAPPING OF SLIT COILS ON THE ROTARY TURRET

| TYPE                    | KG   |
|-------------------------|------|
| STEEL STRAPPING MACHINE | 2600 |
| PET STRAPPING MACHINE   | 2200 |