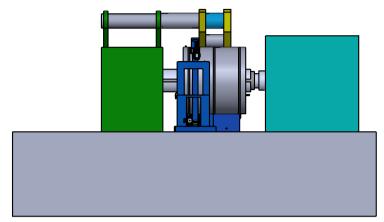

### AUTOMATIC STRAPPING MACHINE FOR THE CIRCUMFERENTIAL (OD) STRAPPING OF COILS WITH THE COIL EYE PARALLEL TO THE LINE DIRECTION

| TYPE                    | KG   |
|-------------------------|------|
| STEEL STRAPPING MACHINE | 2700 |
| PET STRAPPING MACHINE . | 2300 |