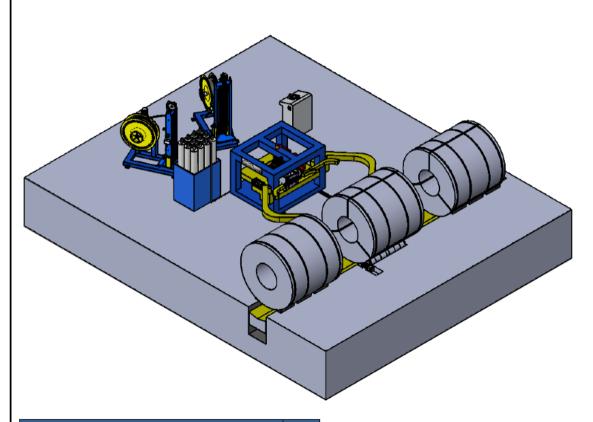

## AUTOMATIC STRAPPING MACHINE FOR THE RADIAL (ID) STRAPPING OF COILS WITH THE COIL EYE PARALLEL TO THE LINE DIRECTION

| y-lon. and | <u> </u> |
|------------|----------|
|            | ĺ        |
|            | 9300     |
|            | 3200     |
|            | 3,       |
|            |          |
|            |          |
|            |          |

| TYPE                                          | KG   |
|-----------------------------------------------|------|
| STEEL STRAPPING MACHINE FOR HOT ROLLED COILS  | 3400 |
| STEEL STRAPPING MACHINE FOR COLD ROLLED COILS | 2800 |
| PET STRAPPING MACHINE                         | 2400 |