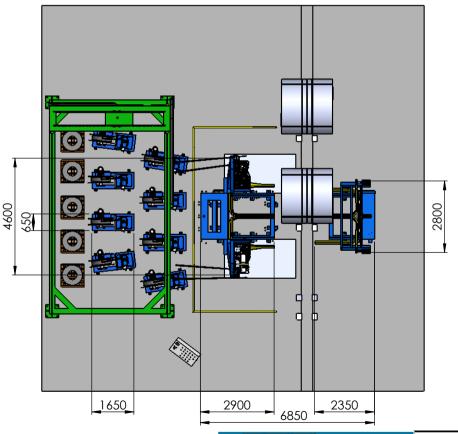

#### AUTOMATIC STRAPPING MACHINE WITH LATERAL MOVEMENT FOR THE CIRCUMFERENTIAL (OD) STRAPPING OF COILS ON THE UNCOILER