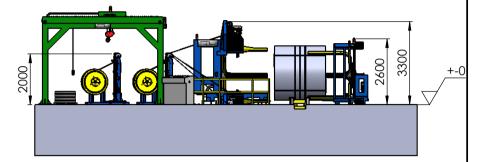

### AUTOMATIC STRAPPING MACHINE WITH LATERAL MOVEMENT FOR THE CIRCUMFERENTIAL (OD) STRAPPING OF HOT AND COILD ROLLED COILS WITH THE COIL EYE PARALLEL TO THE LINE DIRECTION

| TYPE                                          | KG   |
|-----------------------------------------------|------|
| STEEL STRAPPING MACHINE FOR HOT ROLLED COILS  | 3100 |
| STEEL STRAPPING MACHINE FOR COLD ROLLED COILS | 2500 |
| PET STRAPPING MACHINE                         | 2100 |
|                                               |      |