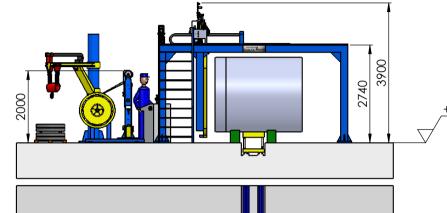

### AUTOMATIC STRAPPING MACHINE WITH LATERAL MOVEMENT FOR THE CIRCUMFERENTIAL (OD) STRAPPING OF HOT AND COLD ROLLED COILS WITH THE COIL EYE PERPENDICULAR TO THE LINE DIRECTION

| ТҮРЕ                                          | KG   |
|-----------------------------------------------|------|
| STEEL STRAPPING MACHINE FOR HOT ROLLED COILS  | 4400 |
| STEEL STRAPPING MACHINE FOR COLD ROLLED COILS | 3800 |
| PET STRAPPING MACHINE                         | 3400 |