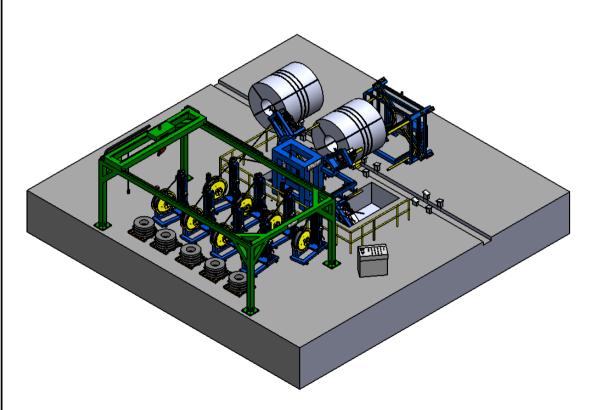

### AUTOMATIC STRAPPING MACHINE WITH LATERAL MOVEMENT FOR THE CIRCUMFERENTIAL (OD) STRAPPING OF HOT AND COILD ROLLED COILS WITH THE COIL EYE PARALLEL TO THE LINE DIRECTION

| TYPE                                          | KG   |
|-----------------------------------------------|------|
| STEEL STRAPPING MACHINE FOR HOT ROLLED COILS  | 3100 |
| STEEL STRAPPING MACHINE FOR COLD ROLLED COILS | 2500 |
| PET STRAPPING MACHINE                         | 2100 |
|                                               |      |