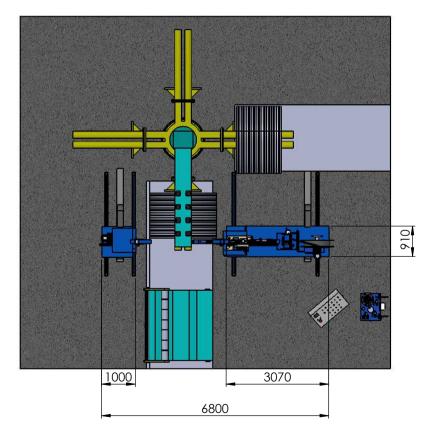

#### AUTOMATIC STRAPPING MACHINE WITH LATERAL MOVEMENT FOR THE CIRCUMFERENTIAL (OD) STRAPPING OF SLIT COILS ON THE ROTARY TURRET

| TYPE                    | KG   |
|-------------------------|------|
| STEEL STRAPPING MACHINE | 2600 |
| PET STRAPPING MACHINE   | 2200 |