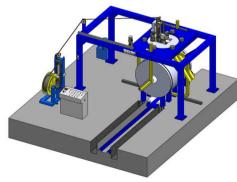

#### AUTOMATIC STRAPPING MACHINE WITH LATERAL MOVEMENT FOR THE CIRCUMFERENTIAL (OD) STRAPPING OF SLIT COILS ON THE ROTARY TURRET

| TYPE                    | KG   |
|-------------------------|------|
| STEEL STRAPPING MACHINE | 2600 |
| PET STRAPPING MACHINE   | 2200 |