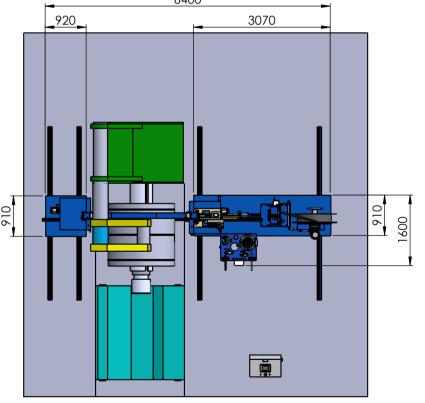

### AUTOMATIC STRAPPING MACHINE WITH LATERAL MOVEMENT FOR THE CIRCUMFERENTIAL (OD) STRAPPING OF HOT AND COILD ROLLED COILS WITH THE COIL EYE PARALLEL TO THE LINE DIRECTION

| TYPE                                          | KG   |
|-----------------------------------------------|------|
| STEEL STRAPPING MACHINE FOR HOT ROLLED COILS  | 3100 |
| STEEL STRAPPING MACHINE FOR COLD ROLLED COILS | 2500 |
| PET STRAPPING MACHINE                         | 2100 |
|                                               |      |