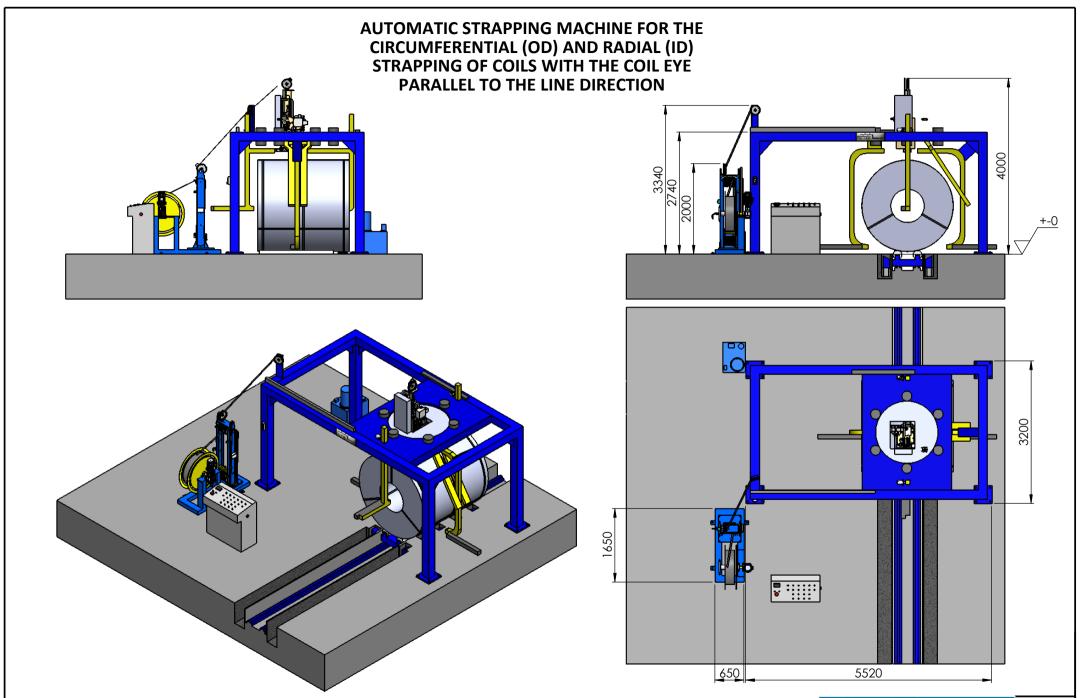

### AUTOMATIC STRAPPING MACHINE WITH LATERAL MOVEMENT FOR THE CIRCUMFERENTIAL (OD) STRAPPING OF HOT AND COILD ROLLED COILS WITH THE COIL EYE PARALLEL TO THE LINE DIRECTION

| TYPE                                          | KG   |
|-----------------------------------------------|------|
| STEEL STRAPPING MACHINE FOR HOT ROLLED COILS  | 3100 |
| STEEL STRAPPING MACHINE FOR COLD ROLLED COILS | 2500 |
| PET STRAPPING MACHINE                         | 2100 |
|                                               |      |

PAGE 6 / 13