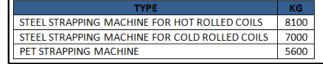

### AUTOMATIC STRAPPING MACHINE WITH LATERAL MOVEMENT FOR THE CIRCUMFERENTIAL (OD) STRAPPING OF HOT AND COLD ROLLED COILS WITH THE COIL EYE PERPENDICULAR TO THE LINE DIRECTION

| ТҮРЕ                                          | KG   |
|-----------------------------------------------|------|
| STEEL STRAPPING MACHINE FOR HOT ROLLED COILS  | 4400 |
| STEEL STRAPPING MACHINE FOR COLD ROLLED COILS | 3800 |
| PET STRAPPING MACHINE                         | 3400 |