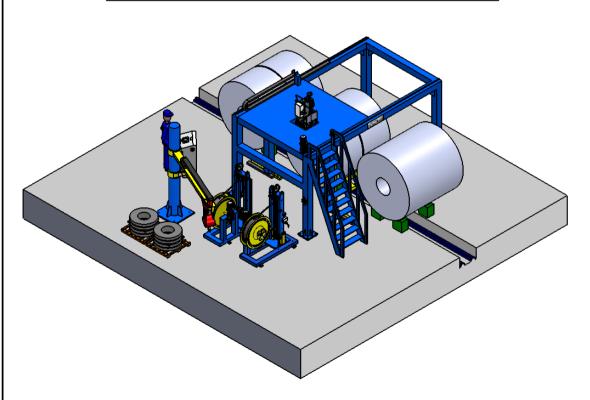

### AUTOMATIC STRAPPING MACHINE WITH LATERAL MOVEMENT FOR THE CIRCUMFERENTIAL (OD) STRAPPING OF HOT AND COLD ROLLED COILS WITH THE COIL EYE PERPENDICULAR TO THE LINE DIRECTION

| ТҮРЕ                                          | KG   |
|-----------------------------------------------|------|
| STEEL STRAPPING MACHINE FOR HOT ROLLED COILS  | 4400 |
| STEEL STRAPPING MACHINE FOR COLD ROLLED COILS | 3800 |
| PET STRAPPING MACHINE                         | 3400 |