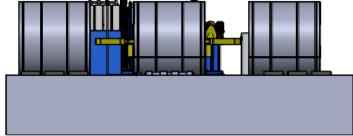

### AUTOMATIC STRAPPING MACHINE FOR THE CIRCUMFERENTIAL (OD) STRAPPING OF COILS WITH THE COIL EYE PARALLEL TO THE LINE DIRECTION

| TYPE                    | KG   |
|-------------------------|------|
| STEEL STRAPPING MACHINE | 2700 |
| PET STRAPPING MACHINE . | 2300 |