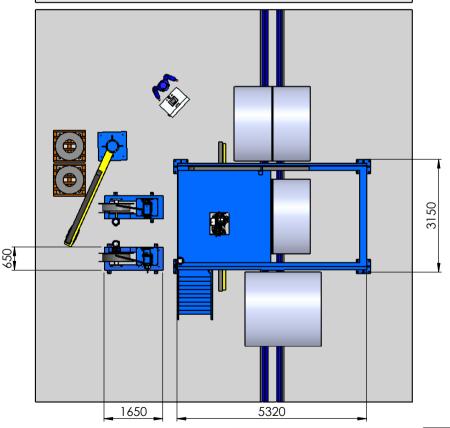

### AUTOMATIC STRAPPING MACHINE WITH LATERAL MOVEMENT FOR THE CIRCUMFERENTIAL (OD) STRAPPING OF HOT AND COLD ROLLED COILS WITH THE COIL EYE PERPENDICULAR TO THE LINE DIRECTION

| ТҮРЕ                                          | KG   |
|-----------------------------------------------|------|
| STEEL STRAPPING MACHINE FOR HOT ROLLED COILS  | 4400 |
| STEEL STRAPPING MACHINE FOR COLD ROLLED COILS | 3800 |
| PET STRAPPING MACHINE                         | 3400 |