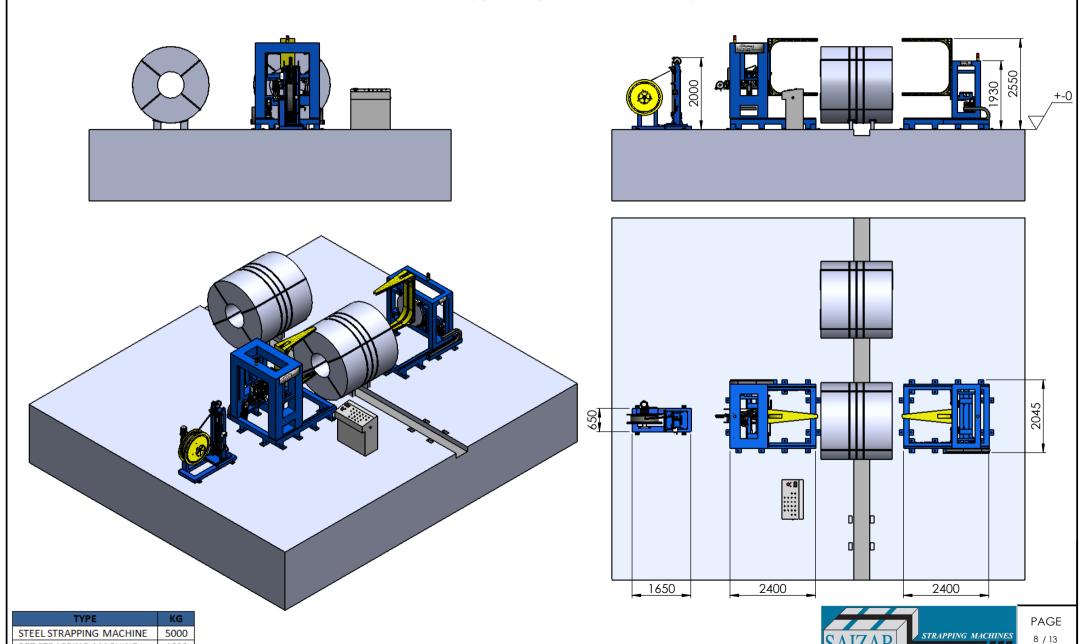

# AUTOMATIC STRAPPING MACHINE, COMPOSED BY ONE STRAPPING HEAD AND ROTARY SYSTEM, FOR THE RADIAL (ID) STRAPPING OF COILS WITH THE COIL EYE PERPENDICULAR TO THE LINE DIRECTION

PET STRAPPING MACHINE

4600

# AUTOMATIC STRAPPING MACHINE, COMPOSED BY TWO STRAPPING HEADS AND ROTARY SYSTEM, FOR THE RADIAL (ID) STRAPPING OF COILS WITH THE COIL EYE PERPENDICULAR TO THE LINE DIRECTION

| TYPE                    | KG   |
|-------------------------|------|
| STEEL STRAPPING MACHINE | 5700 |
| PET STRAPPING MACHINE   | 5300 |

PAGE

9 / 13