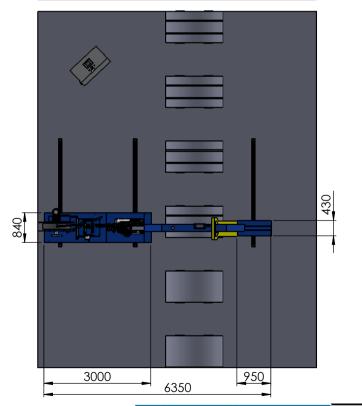

### AUTOMATIC STRAPPING MACHINE WITH LATERAL MOVEMENT FOR THE CIRCUMFERENTIAL (OD) STRAPPING OF HOT AND COILD ROLLED COILS WITH THE COIL EYE PARALLEL TO THE LINE DIRECTION

| TYPE                                          | KG   |
|-----------------------------------------------|------|
| STEEL STRAPPING MACHINE FOR HOT ROLLED COILS  | 3100 |
| STEEL STRAPPING MACHINE FOR COLD ROLLED COILS | 2500 |
| PET STRAPPING MACHINE                         | 2100 |
|                                               |      |

PAGE 6 / 13