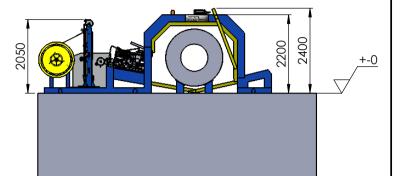

### AUTOMATIC STRAPPING MACHINE WITH LATERAL MOVEMENT FOR THE CIRCUMFERENTIAL (OD) STRAPPING OF HOT AND COILD ROLLED COILS WITH THE COIL EYE PARALLEL TO THE LINE DIRECTION

| TYPE                                          | KG   |
|-----------------------------------------------|------|
| STEEL STRAPPING MACHINE FOR HOT ROLLED COILS  | 3100 |
| STEEL STRAPPING MACHINE FOR COLD ROLLED COILS | 2500 |
| PET STRAPPING MACHINE                         | 2100 |
|                                               |      |

PAGE 6 / 13