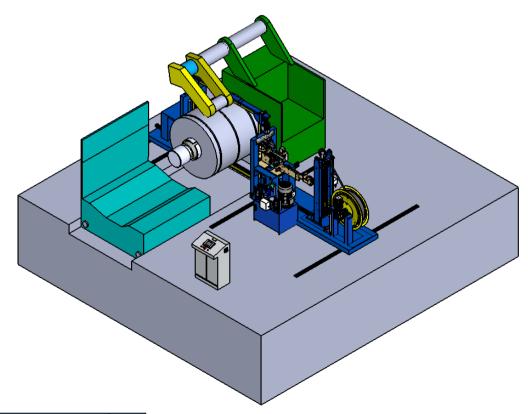

### AUTOMATIC STRAPPING MACHINE WITH LATERAL MOVEMENT FOR THE CIRCUMFERENTIAL (OD) STRAPPING OF HOT AND COLD ROLLED COILS WITH THE COIL EYE PERPENDICULAR TO THE LINE DIRECTION

| ТҮРЕ                                          | KG   |
|-----------------------------------------------|------|
| STEEL STRAPPING MACHINE FOR HOT ROLLED COILS  | 4400 |
| STEEL STRAPPING MACHINE FOR COLD ROLLED COILS | 3800 |
| PET STRAPPING MACHINE                         | 3400 |