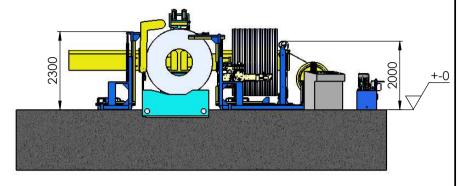

### AUTOMATIC STRAPPING MACHINE WITH LATERAL MOVEMENT FOR THE CIRCUMFERENTIAL (OD) STRAPPING OF HOT AND COILD ROLLED COILS WITH THE COIL EYE PARALLEL TO THE LINE DIRECTION

| TYPE                                          | KG   |
|-----------------------------------------------|------|
| STEEL STRAPPING MACHINE FOR HOT ROLLED COILS  | 3100 |
| STEEL STRAPPING MACHINE FOR COLD ROLLED COILS | 2500 |
| PET STRAPPING MACHINE                         | 2100 |
|                                               |      |