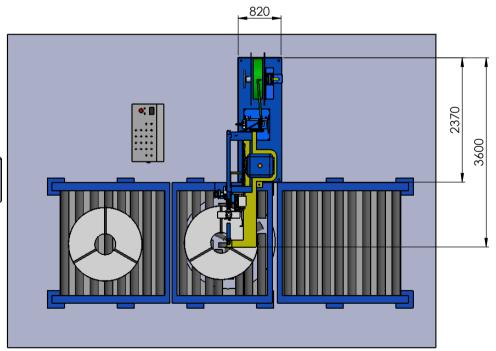

#### AUTOMATIC STRAPPING MACHINE WITH LATERAL MOVEMENT FOR THE CIRCUMFERENTIAL (OD) STRAPPING OF SLIT COILS ON THE ROTARY TURRET

| TYPE                    | KG   |
|-------------------------|------|
| STEEL STRAPPING MACHINE | 2600 |
| PET STRAPPING MACHINE   | 2200 |