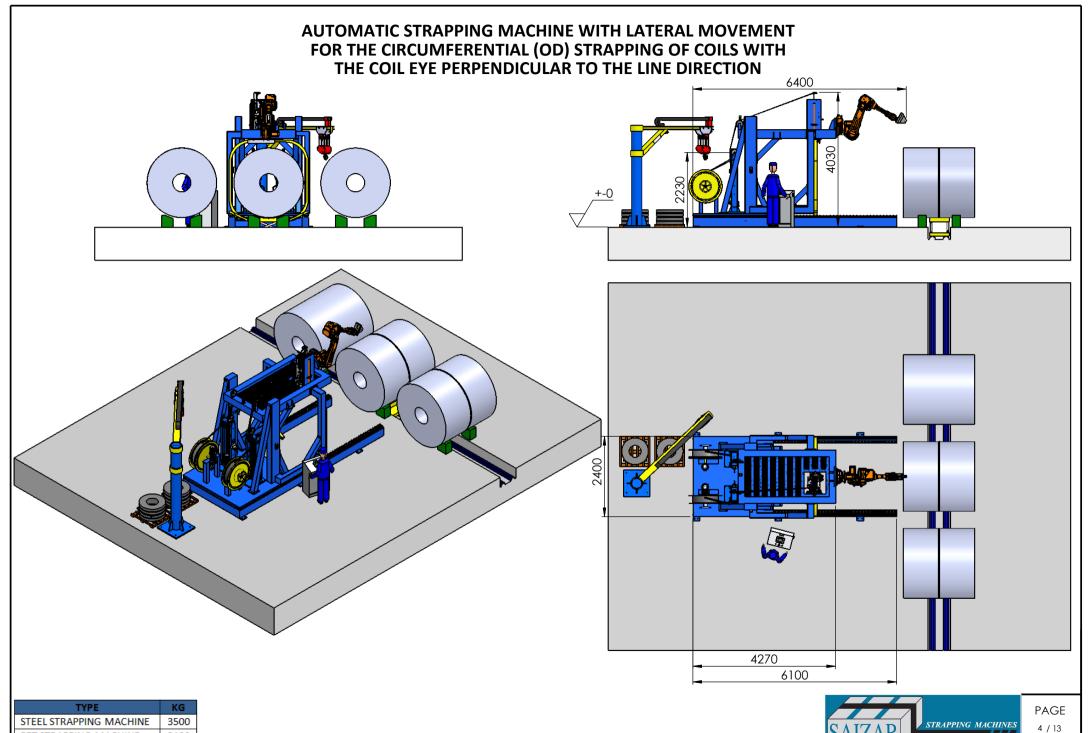

### AUTOMATIC STRAPPING MACHINE WITH LATERAL MOVEMENT FOR THE CIRCUMFERENTIAL (OD) STRAPPING OF HOT AND COLD ROLLED COILS WITH THE COIL EYE PERPENDICULAR TO THE LINE DIRECTION

| ТҮРЕ                                          | KG   |
|-----------------------------------------------|------|
| STEEL STRAPPING MACHINE FOR HOT ROLLED COILS  | 4400 |
| STEEL STRAPPING MACHINE FOR COLD ROLLED COILS | 3800 |
| PET STRAPPING MACHINE                         | 3400 |