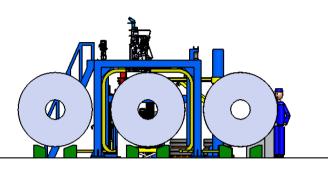

### AUTOMATIC STRAPPING MACHINE WITH LATERAL MOVEMENT FOR THE CIRCUMFERENTIAL (OD) STRAPPING OF HOT AND COLD ROLLED COILS WITH THE COIL EYE PERPENDICULAR TO THE LINE DIRECTION

| ТҮРЕ                                          | KG   |
|-----------------------------------------------|------|
| STEEL STRAPPING MACHINE FOR HOT ROLLED COILS  | 4400 |
| STEEL STRAPPING MACHINE FOR COLD ROLLED COILS | 3800 |
| PET STRAPPING MACHINE                         | 3400 |