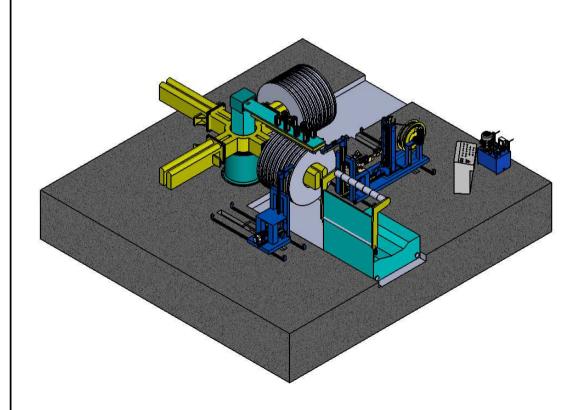

#### AUTOMATIC STRAPPING MACHINE WITH LATERAL MOVEMENT FOR THE CIRCUMFERENTIAL (OD) STRAPPING OF SLIT COILS ON THE ROTARY TURRET

| TYPE                    | KG   |
|-------------------------|------|
| STEEL STRAPPING MACHINE | 2600 |
| PET STRAPPING MACHINE   | 2200 |