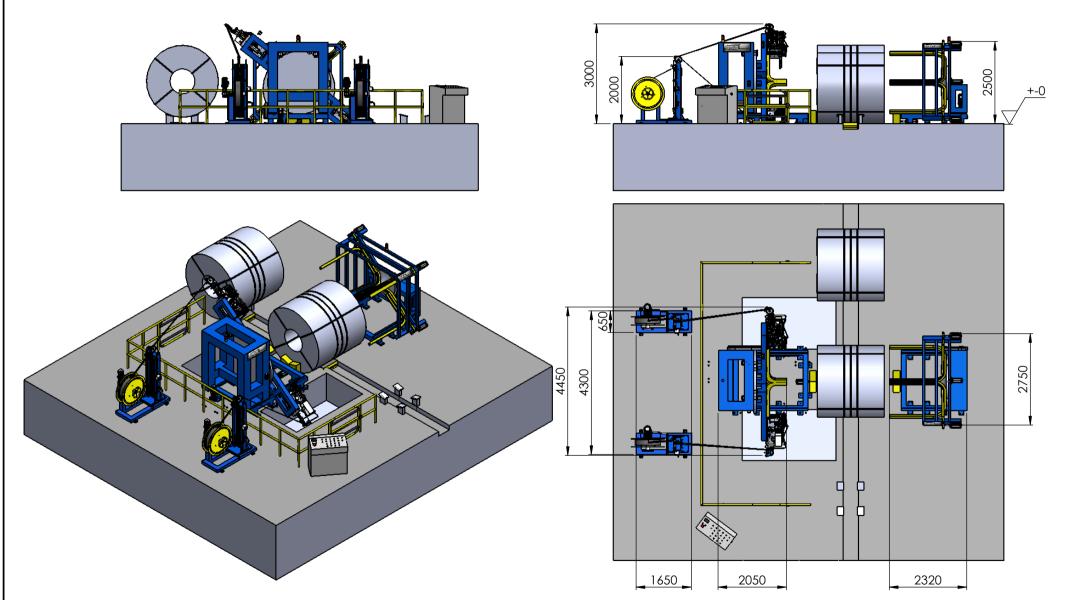

### AUTOMATIC STRAPPING MACHINE WITH LATERAL MOVEMENT FOR THE CIRCUMFERENTIAL (OD) STRAPPING OF HOT AND COLD ROLLED COILS WITH THE COIL EYE PERPENDICULAR TO THE LINE DIRECTION

| ТҮРЕ                                          | KG   |
|-----------------------------------------------|------|
| STEEL STRAPPING MACHINE FOR HOT ROLLED COILS  | 4400 |
| STEEL STRAPPING MACHINE FOR COLD ROLLED COILS | 3800 |
| PET STRAPPING MACHINE                         | 3400 |