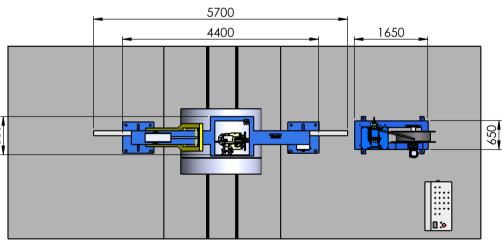

### AUTOMATIC STRAPPING MACHINE WITH LATERAL MOVEMENT FOR THE CIRCUMFERENTIAL (OD) STRAPPING OF HOT AND COILD ROLLED COILS WITH THE COIL EYE PARALLEL TO THE LINE DIRECTION

| TYPE                                          | KG   |
|-----------------------------------------------|------|
| STEEL STRAPPING MACHINE FOR HOT ROLLED COILS  | 3100 |
| STEEL STRAPPING MACHINE FOR COLD ROLLED COILS | 2500 |
| PET STRAPPING MACHINE                         | 2100 |
|                                               |      |