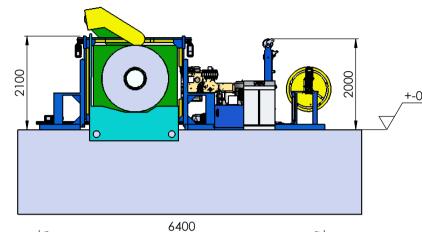

### AUTOMATIC STRAPPING MACHINE WITH LATERAL MOVEMENT FOR THE CIRCUMFERENTIAL (OD) STRAPPING OF HOT AND COLD ROLLED COILS WITH THE COIL EYE PERPENDICULAR TO THE LINE DIRECTION

| ТҮРЕ                                          | KG   |
|-----------------------------------------------|------|
| STEEL STRAPPING MACHINE FOR HOT ROLLED COILS  | 4400 |
| STEEL STRAPPING MACHINE FOR COLD ROLLED COILS | 3800 |
| PET STRAPPING MACHINE                         | 3400 |