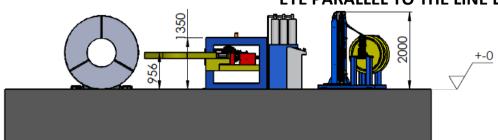

### AUTOMATIC STRAPPING MACHINE WITH LATERAL MOVEMENT FOR THE CIRCUMFERENTIAL (OD) STRAPPING OF HOT AND COILD ROLLED COILS WITH THE COIL EYE PARALLEL TO THE LINE DIRECTION

| TYPE                                          | KG   |
|-----------------------------------------------|------|
| STEEL STRAPPING MACHINE FOR HOT ROLLED COILS  | 3100 |
| STEEL STRAPPING MACHINE FOR COLD ROLLED COILS | 2500 |
| PET STRAPPING MACHINE                         | 2100 |
|                                               |      |