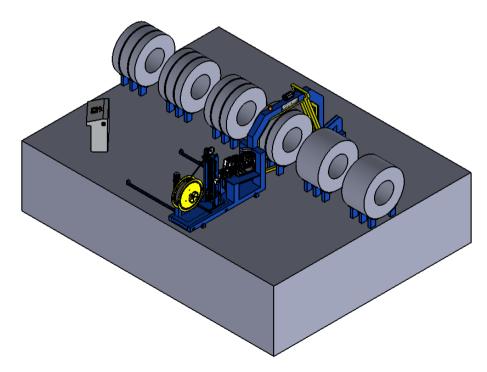

### AUTOMATIC STRAPPING MACHINE WITH LATERAL MOVEMENT FOR THE CIRCUMFERENTIAL (OD) STRAPPING OF HOT AND COILD ROLLED COILS WITH THE COIL EYE PARALLEL TO THE LINE DIRECTION

| TYPE                                          | KG   |
|-----------------------------------------------|------|
| STEEL STRAPPING MACHINE FOR HOT ROLLED COILS  | 3100 |
| STEEL STRAPPING MACHINE FOR COLD ROLLED COILS | 2500 |
| PET STRAPPING MACHINE                         | 2100 |
|                                               |      |

PAGE 6 / 13