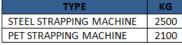

### AUTOMATIC STRAPPING MACHINE WITH LATERAL MOVEMENT FOR THE CIRCUMFERENTIAL (OD) STRAPPING OF HOT AND COILD ROLLED COILS WITH THE COIL EYE PARALLEL TO THE LINE DIRECTION

| TYPE                                          | KG   |
|-----------------------------------------------|------|
| STEEL STRAPPING MACHINE FOR HOT ROLLED COILS  | 3100 |
| STEEL STRAPPING MACHINE FOR COLD ROLLED COILS | 2500 |
| PET STRAPPING MACHINE                         | 2100 |
|                                               |      |