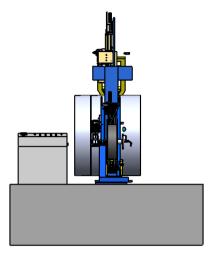

### AUTOMATIC STRAPPING MACHINE WITH LATERAL MOVEMENT FOR THE CIRCUMFERENTIAL (OD) STRAPPING OF HOT AND COILD ROLLED COILS WITH THE COIL EYE PARALLEL TO THE LINE DIRECTION

| TYPE                                          | KG   |
|-----------------------------------------------|------|
| STEEL STRAPPING MACHINE FOR HOT ROLLED COILS  | 3100 |
| STEEL STRAPPING MACHINE FOR COLD ROLLED COILS | 2500 |
| PET STRAPPING MACHINE                         | 2100 |
|                                               |      |

PAGE 6 / 13