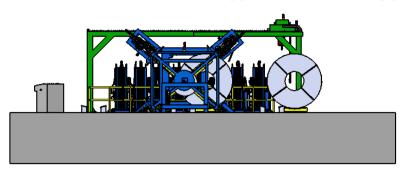

### AUTOMATIC STRAPPING MACHINE WITH LATERAL MOVEMENT FOR THE CIRCUMFERENTIAL (OD) STRAPPING OF HOT AND COLD ROLLED COILS WITH THE COIL EYE PERPENDICULAR TO THE LINE DIRECTION

| ТҮРЕ                                          | KG   |
|-----------------------------------------------|------|
| STEEL STRAPPING MACHINE FOR HOT ROLLED COILS  | 4400 |
| STEEL STRAPPING MACHINE FOR COLD ROLLED COILS | 3800 |
| PET STRAPPING MACHINE                         | 3400 |